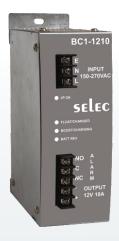

## **Ordering information**

| Product code | Description                                           | Certification |
|--------------|-------------------------------------------------------|---------------|
| BC1-1210     | 12V/10A Wall mounted Battery charger in Metal Housing |               |