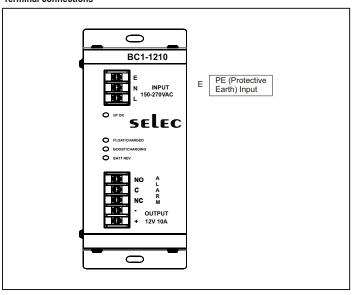

Reverse battery Protection by relay

### **Environment specifications**

| Operating temperature | 0°C to +50°C            |
|-----------------------|-------------------------|
| Storage temperature   | 0°C to +85°C            |
| Humidity              | <95% RH, Non condensing |

# Safety & EMC

| Dielectric withstand voltage | I/P to Earth : 1500VAC<br>I/P to O/P : 2500VAC |
|------------------------------|------------------------------------------------|
|                              | O/P to Earth : 500VAC                          |

### **Mechanical specifications**

| Mounting  | Wall mount              |
|-----------|-------------------------|
| Dimension | 60*190*140.75mm (W*H*D) |
| Weight    | 1050 ams                |

### Dimensions (All are in mm)



## Terminal connections



## **Ordering information**

| Product code | Description                                           | Certification |
|--------------|-------------------------------------------------------|---------------|
| BC1-1210     | 12V/10A Wall mounted Battery charger in Metal Housing |               |