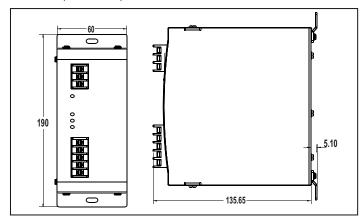

### **Mechanical specifications**

| Mounting  | Wall mount              |
|-----------|-------------------------|
| Dimension | 60*190*140.75mm (W*H*D) |
| Weight    | 1050 ams                |

### Dimensions (All are in mm)